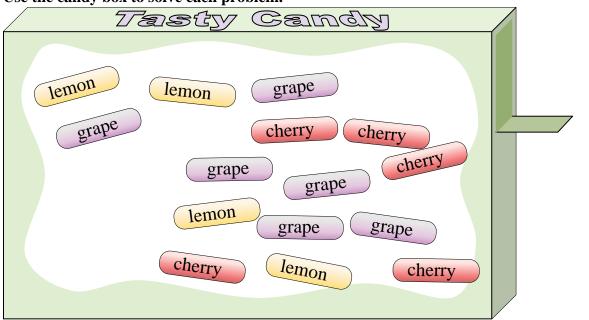

Use the candy box to solve each problem.

- 1) What is the probability of selecting a grape piece?
- 2) If you ate 4 lemon pieces, 2 cherry pieces and 3 grape pieces, which flavor would you have the highest probability of selecting next?
- 3) Which flavor has the lowest probability of being selected?
- 4) What is the probability of selecting a lemon piece?
- 5) If you picked 1 piece of candy out of the box which flavor would you have the highest probability of selecting?
- 6) How many total pieces of candy are in the box?
- 7) If you picked a piece at random would you be more likely to select, a lemon piece or a cherry piece?
- 8) Your friend wants either a cherry piece or a grape piece. If you picked a piece out randomly, which one would you have the highest probability of selecting?
- 9) What is the probability of selecting a cherry piece?
- 10) What is the probability of selecting either a cherry piece OR a grape piece?

## Answers

- 1.
- 2
- 3.
- 4. \_\_\_\_\_
- 5. \_\_\_\_\_
- 6. \_\_\_\_
- 7. \_\_\_\_\_
- 8. \_\_\_\_\_
- ). \_\_\_\_\_
- 10. \_\_\_\_\_

Use the candy box to solve each problem.

- 1) What is the probability of selecting a grape piece?
- 2) If you ate 4 lemon pieces, 2 cherry pieces and 3 grape pieces, which flavor would you have the highest probability of selecting next?
- 3) Which flavor has the lowest probability of being selected?
- 4) What is the probability of selecting a lemon piece?
- 5) If you picked 1 piece of candy out of the box which flavor would you have the highest probability of selecting?
- 6) How many total pieces of candy are in the box?
- 7) If you picked a piece at random would you be more likely to select, a lemon piece or a cherry piece?
- 8) Your friend wants either a cherry piece or a grape piece. If you picked a piece out randomly, which one would you have the highest probability of selecting?
- 9) What is the probability of selecting a cherry piece?
- 10) What is the probability of selecting either a cherry piece OR a grape piece?

Answers

- 6 out of 15
- 2. cherry
- 3. **lemon**
- 4. 4 out of 15
- 5. **grape**
- 6. **15**
- 7. **cherry**
- 8. **grape**
- 9. **5 out of 15**
- 10. 11 out of 15