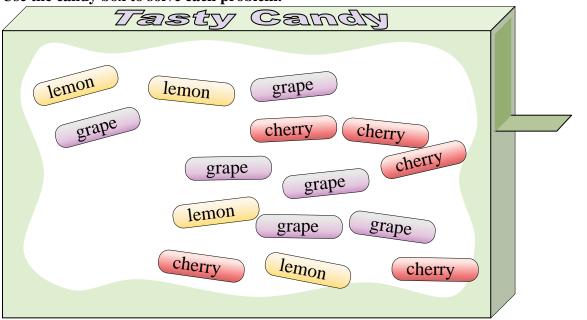

Use the candy box to solve each problem.

- 1) What is the probability of selecting a grape piece?
- 2) If you ate 4 lemon pieces, 2 cherry pieces and 3 grape pieces, which flavor would you have the highest probability of selecting next?
- 3) Which flavor has the lowest probability of being selected?
- 4) What is the probability of selecting a lemon piece?
- 5) If you picked 1 piece of candy out of the box which flavor would you have the highest probability of selecting?
- 6) How many total pieces of candy are in the box?
- 7) If you picked a piece at random would you be more likely to select, a lemon piece or a cherry piece?
- 8) Your friend wants either a cherry piece or a grape piece. If you picked a piece out randomly, which one would you have the highest probability of selecting?
- 9) What is the probability of selecting a cherry piece?
- 10) What is the probability of selecting either a cherry piece OR a grape piece?

## Answers

- 1.
- 2
- 3.
- 4. \_\_\_\_\_
- 5. \_\_\_\_\_
- 6. \_\_\_\_
- 7. \_\_\_\_\_
- 8. \_\_\_\_\_
- ). \_\_\_\_\_
- 10. \_\_\_\_\_

Use the candy box to solve each problem.

- 1) What is the probability of selecting a grape piece?
- 2) If you ate 4 lemon pieces, 2 cherry pieces and 3 grape pieces, which flavor would you have the highest probability of selecting next?
- 3) Which flavor has the lowest probability of being selected?
- 4) What is the probability of selecting a lemon piece?
- 5) If you picked 1 piece of candy out of the box which flavor would you have the highest probability of selecting?
- 6) How many total pieces of candy are in the box?
- 7) If you picked a piece at random would you be more likely to select, a lemon piece or a cherry piece?
- 8) Your friend wants either a cherry piece or a grape piece. If you picked a piece out randomly, which one would you have the highest probability of selecting?
- 9) What is the probability of selecting a cherry piece?
- 10) What is the probability of selecting either a cherry piece OR a grape piece?

Answers

- 6 out of 15
- 2. cherry
- 3. **lemon**
- 4. 4 out of 15
- 5. **grape**
- 6. **15**
- 7. **cherry**
- 8. **grape**
- 9. **5 out of 15**
- 10. 11 out of 15